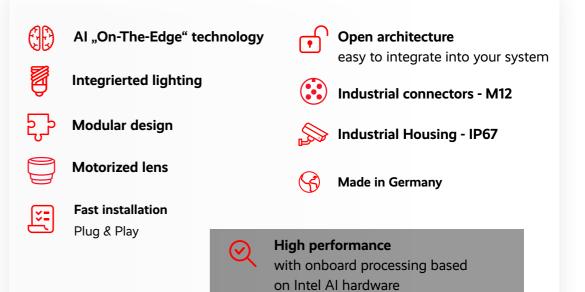

## Open architecture for integrated solutions

Wahtari nSpect provides an open interface with many industry standards like OPC UA, ProfiNet, ProfiBus, Ethernet and more, which gives you all degrees of freedom to create your own integrated solutions and adopt to existing systems.

#### nSpect belt inspection - Highlights

WAHTA

Web | wahtari.io Phone | +49 89 21 54 3000 Mail | info@wahtari.io Wahtari GmbH Münchener Str. 14 85540 Haar, DE Registergericht München HRB 250560 TaxID: DE325694003 Mai 2020