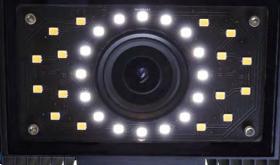

### **nSpect - Belt Inspection**

Al converyor belt inspection with Wahtari nCam

#### Areas of application

Artificial intelligence as a heart for automatic defect recognition on conveyor belts.

# Real time conveyor belt inspection with AI

Detecting wear and tear of conveyor belt systems with real time belt health status information allows you to shedule maintenance downtimes and avoid unforseen interruptions during your valuable production time.