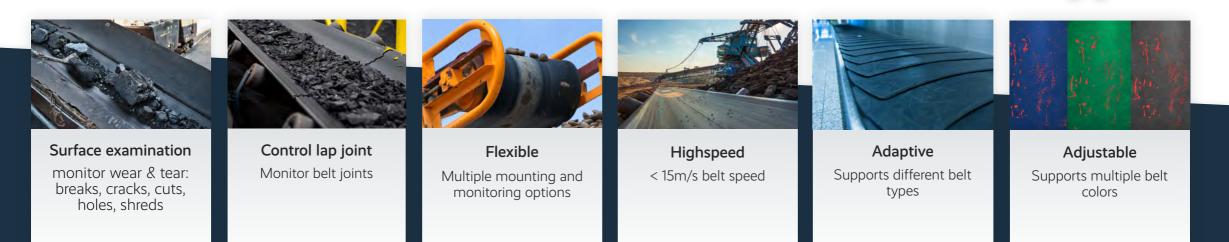

#### Areas of application

Artificial intelligence as a heart for automatic defect recognition on conveyor belts.

# Real time conveyor belt inspection with AI

Detecting wear and tear of conveyor belt systems with real time belt health status information allows you to shedule maintenance downtimes and avoid unforseen interruptions during your valuable production time.