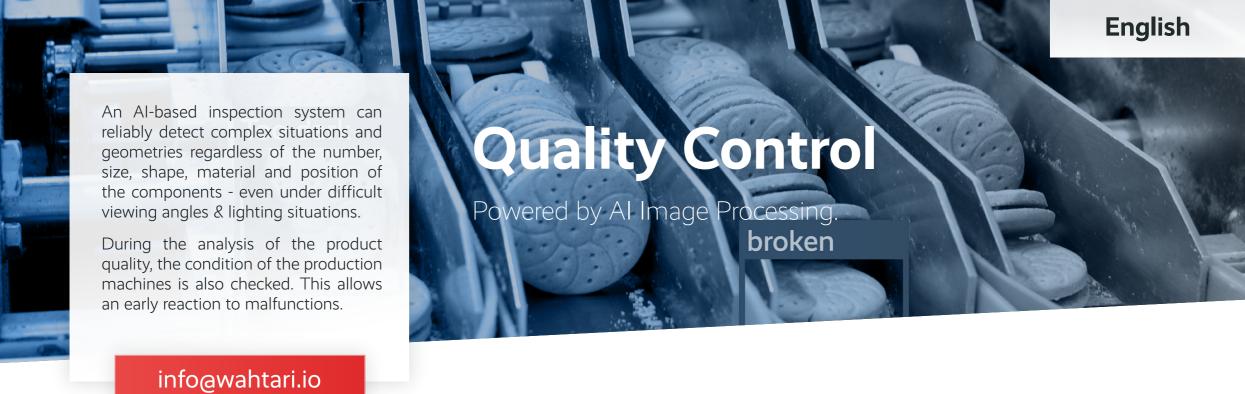

#### **Object Detection**

Classification into different categories. Even very similar objects are clearly distinguished.

#### Completeness Check

e.g. missing, surplus, wrong components or objects.