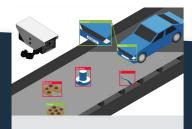

#### **Object Detection**

Classification into different categories. Even very similar objects are clearly distinguished.

#### Completeness Check

e.g. missing, surplus, wrong components or objects.